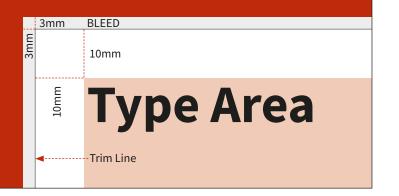

### **Double Page Spread (DPS)**

420mm (w) x 297mm (h) (+ 3mm bleed) Type Area: 400mm x 273mm

**Bleed:** Please ensure all double page spreads and full page adverts that bleed, contain 3mm bleed around each side of the advert. Also please ensure all text is kept with the type area specified.