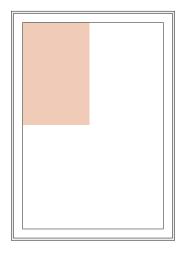

## **Quarter Page Horizontal**

90mm (w) x 135mm (h) (no bleed)

**Half Page Horizontal** 

186mm (w) x 135mm (h) (no bleed)