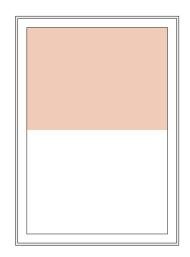

## **Quarter Page Horizontal**

90mm (w) x 135mm (h) (no bleed)

**Half Page Horizontal** 

186mm (w) x 135mm (h) (no bleed)