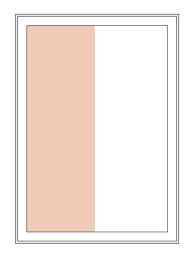

## **Half Page Vertical**

90mm (w) x 273mm (h) (no bleed)

**Full Page** 

186mm (w) x 273mm (h) (no bleed)

Inside Front Cover/
Inside Back Cover and
Back Cover only

210mm (w) x 297mm (h) (+ 3mm bleed) Type Area: 186mm x 273mm