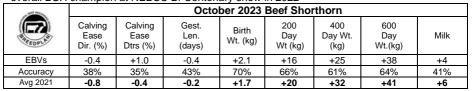

Dam - DALE CORRIE GOOSEBERRY (P) (603802474)

gd. WHARFEDALE CORRIE DIAMOND (P) (573801375)

Calving Record: 1. 13-MAR-2023 F

Notes:

Ran with Gilven Panther from 01-06-23, PD+.

| MARY RECOM  |                                 |                                | Septe                   | mber 202             | 3 Beef Sh             | orthorn                |                       |      |
|-------------|---------------------------------|--------------------------------|-------------------------|----------------------|-----------------------|------------------------|-----------------------|------|
| STEEDPLAN . | Calvin<br>g Ease<br>Dir.<br>(%) | Calving<br>Ease<br>Dtrs<br>(%) | Gest.<br>Len.<br>(days) | Birth<br>Wt.<br>(kg) | 200<br>Day<br>Wt (kg) | 400<br>Day Wt.<br>(kg) | 600<br>Day<br>Wt.(kg) | Milk |
| EBVs        | -2.0                            | -4.9                           | -0.4                    | +2.0                 | +19                   | +35                    | +42                   | +1   |
| Accuracy    | 37%                             | 34%                            | 41%                     | 69%                  | 55%                   | 48%                    | 50%                   | 31%  |
| Avg. 2021   | -0.7                            | -0.4                           | -0.2                    | +1.7                 | +20                   | +32                    | +40                   | +6   |