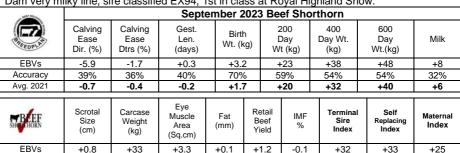

#### 2 HIGHLEE SEBASTIAN (H)

(693802886) Roan Born:17/02/2022 UK132248-600160

Myostatin: E226X-1, F94L-0, NT419-0, NT821-0

as. FEARN GODFATHER (P) (603802937)

Sire - COLDROCHIE LEIF (H) EX 94(643847705)

qd. COLDROCHIE CATRIONA ROSEBUD J7 (H)

(623800088)

gs. STONEYROYD GALLAGHER (P) (603800049)

Dam - SANDWICK ROTHES LILY (P) VG 87(643846564)

qd. SANDWICK ROTHES HUMMINGBIRD (P) VG

86(613802940)

42%

+29

Notes:

Accuracy

Avg. 2021

33%

+0.3

Dam very milky line, sire classified EX94, 1st in class at Royal Highland Show.

30%

+2.0

41%

-0.1

38%

+0.7

36%

-0.1

+28

+29

+23