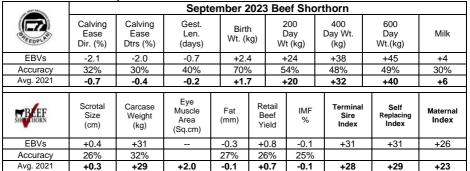

Dam - DALE CORRIE GOOSEBERRY (P) (603802474)

gd. WHARFEDALE CORRIE DIAMOND (P) (573801375)

Calving Record: 1. 13-MAR-2023 F

Notes:

Ran with Gilven Panther from 01-06-23, PD+.

| MARY RECOM  |                                 |                                | Septe                   | mber 202             | 3 Beef Sh             | orthorn                |                       |      |
|-------------|---------------------------------|--------------------------------|-------------------------|----------------------|-----------------------|------------------------|-----------------------|------|
| STEEDPLAN . | Calvin<br>g Ease<br>Dir.<br>(%) | Calving<br>Ease<br>Dtrs<br>(%) | Gest.<br>Len.<br>(days) | Birth<br>Wt.<br>(kg) | 200<br>Day<br>Wt (kg) | 400<br>Day Wt.<br>(kg) | 600<br>Day<br>Wt.(kg) | Milk |
| EBVs        | -2.0                            | -4.9                           | -0.4                    | +2.0                 | +19                   | +35                    | +42                   | +1   |
| Accuracy    | 37%                             | 34%                            | 41%                     | 69%                  | 55%                   | 48%                    | 50%                   | 31%  |
| Avg. 2021   | -0.7                            | -0.4                           | -0.2                    | +1.7                 | +20                   | +32                    | +40                   | +6   |

| ŠH | BEEF     | Scrotal<br>Size<br>(cm) | Carcase<br>Weight<br>(kg) | Eye<br>Muscle<br>Area<br>(Sq.cm) | Fat<br>(mm) | Retail<br>Beef<br>Yield | IMF<br>% | Terminal<br>Sire<br>Index | Self<br>Replacing<br>Index | Maternal<br>Index |
|----|----------|-------------------------|---------------------------|----------------------------------|-------------|-------------------------|----------|---------------------------|----------------------------|-------------------|
|    | EBVs     | +0.1                    | +31                       |                                  | -0.3        | +1.0                    | -        | +30                       | +30                        | +24               |
| Α  | ccuracy  | 27%                     | 33%                       |                                  | 27%         | 26%                     |          |                           |                            |                   |
| A۱ | vg. 2021 | +0.3                    | +29                       | +2.0                             | -0.1        | +0.7                    | -0.1     | +28                       | +29                        | +23               |