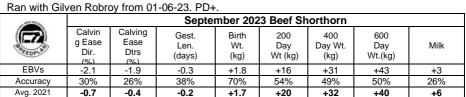

gs. HALLSFORD SPARTAN WARRIOR (P) (593800203)

Dam - DALE FOXGLOVE HELEN (P) (613800247)

gd. WHARFEDALÈ TRANQUIL DAYDREAMER (H)

(573801374)

Calving Record:

1. 05-MAR-2022 F, 2. 23-FEB-2023 F

Notes:

Ran with Beautry Perseus from 01-06-23. PD+

| MAST RECOR |                          |                         | Septe                   | mber 202             | 23 Beef SI            | northorn               |                       |      |
|------------|--------------------------|-------------------------|-------------------------|----------------------|-----------------------|------------------------|-----------------------|------|
| PASEDPLE.  | Calvin<br>g Ease<br>Dir. | Calving<br>Ease<br>Dtrs | Gest.<br>Len.<br>(days) | Birth<br>Wt.<br>(kg) | 200<br>Day<br>Wt (kg) | 400<br>Day Wt.<br>(kg) | 600<br>Day<br>Wt.(kg) | Milk |
| EBVs       | -0.1                     | -4.9                    | -0.8                    | +1.2                 | +16                   | +30                    | +37                   | +1   |
| Accuracy   | 38%                      | 34%                     | 41%                     | 70%                  | 56%                   | 50%                    | 51%                   | 31%  |
| Avg. 2021  | -0.7                     | -0.4                    | -0.2                    | +1.7                 | +20                   | +32                    | +40                   | +6   |

|   | BEEF      | Scrotal<br>Size<br>(cm) | Carcase<br>Weight<br>(kg) | Eye<br>Muscle<br>Area<br>(Sq.cm) | Fat<br>(mm) | Retail<br>Beef<br>Yield | IMF<br>% | Terminal<br>Sire<br>Index | Self<br>Replacing<br>Index | Maternal<br>Index |
|---|-----------|-------------------------|---------------------------|----------------------------------|-------------|-------------------------|----------|---------------------------|----------------------------|-------------------|
| Г | EBVs      | +0.1                    | +30                       |                                  | -0.4        | +1.0                    |          | +28                       | +28                        | +23               |
|   | Accuracy  | 28%                     | 34%                       |                                  | 27%         | 26%                     |          |                           |                            |                   |
|   | Avg. 2021 | +0.3                    | +29                       | +2.0                             | -0.1        | +0.7                    | -0.1     | +28                       | +29                        | +23               |