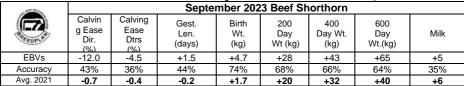

Dam - DALE CORRIE GOOSEBERRY (P) (603802474)

gd. WHARFEDALE CORRIE DIAMOND (P) (573801375)

Calving Record: 1. 13-MAR-2023 F

Notes:

Ran with Gilven Panther from 01-06-23, PD+.

| MARY RECOM  |                                 |                                | Septe                   | mber 202             | 3 Beef Sh             | orthorn                |                       |      |
|-------------|---------------------------------|--------------------------------|-------------------------|----------------------|-----------------------|------------------------|-----------------------|------|
| STEEDPLAN . | Calvin<br>g Ease<br>Dir.<br>(%) | Calving<br>Ease<br>Dtrs<br>(%) | Gest.<br>Len.<br>(days) | Birth<br>Wt.<br>(kg) | 200<br>Day<br>Wt (kg) | 400<br>Day Wt.<br>(kg) | 600<br>Day<br>Wt.(kg) | Milk |
| EBVs        | -2.0                            | -4.9                           | -0.4                    | +2.0                 | +19                   | +35                    | +42                   | +1   |
| Accuracy    | 37%                             | 34%                            | 41%                     | 69%                  | 55%                   | 48%                    | 50%                   | 31%  |
| Avg. 2021   | -0.7                            | -0.4                           | -0.2                    | +1.7                 | +20                   | +32                    | +40                   | +6   |

| ŠH | BEEF     | Scrotal<br>Size<br>(cm) | Carcase<br>Weight<br>(kg) | Eye<br>Muscle<br>Area<br>(Sq.cm) | Fat<br>(mm) | Retail<br>Beef<br>Yield | IMF<br>% | Terminal<br>Sire<br>Index | Self<br>Replacing<br>Index | Maternal<br>Index |
|----|----------|-------------------------|---------------------------|----------------------------------|-------------|-------------------------|----------|---------------------------|----------------------------|-------------------|
|    | EBVs     | +0.1                    | +31                       |                                  | -0.3        | +1.0                    | -        | +30                       | +30                        | +24               |
| Α  | ccuracy  | 27%                     | 33%                       |                                  | 27%         | 26%                     |          |                           |                            |                   |
| A۱ | vg. 2021 | +0.3                    | +29                       | +2.0                             | -0.1        | +0.7                    | -0.1     | +28                       | +29                        | +23               |