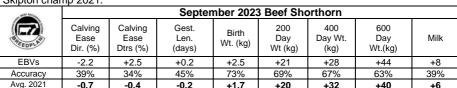

| MAST RECOR |                          |                         | Septe                   | mber 202             | 23 Beef SI            | northorn               |                       |      |
|------------|--------------------------|-------------------------|-------------------------|----------------------|-----------------------|------------------------|-----------------------|------|
| PASEDPLE.  | Calvin<br>g Ease<br>Dir. | Calving<br>Ease<br>Dtrs | Gest.<br>Len.<br>(days) | Birth<br>Wt.<br>(kg) | 200<br>Day<br>Wt (kg) | 400<br>Day Wt.<br>(kg) | 600<br>Day<br>Wt.(kg) | Milk |
| EBVs       | -0.1                     | -4.9                    | -0.8                    | +1.2                 | +16                   | +30                    | +37                   | +1   |
| Accuracy   | 38%                      | 34%                     | 41%                     | 70%                  | 56%                   | 50%                    | 51%                   | 31%  |
| Avg. 2021  | -0.7                     | -0.4                    | -0.2                    | +1.7                 | +20                   | +32                    | +40                   | +6   |

|   | BEEF      | Scrotal<br>Size<br>(cm) | Carcase<br>Weight<br>(kg) | Eye<br>Muscle<br>Area<br>(Sq.cm) | Fat<br>(mm) | Retail<br>Beef<br>Yield | IMF<br>% | Terminal<br>Sire<br>Index | Self<br>Replacing<br>Index | Maternal<br>Index |
|---|-----------|-------------------------|---------------------------|----------------------------------|-------------|-------------------------|----------|---------------------------|----------------------------|-------------------|
| Г | EBVs      | +0.1                    | +30                       |                                  | -0.4        | +1.0                    |          | +28                       | +28                        | +23               |
|   | Accuracy  | 28%                     | 34%                       |                                  | 27%         | 26%                     |          |                           |                            |                   |
|   | Avg. 2021 | +0.3                    | +29                       | +2.0                             | -0.1        | +0.7                    | -0.1     | +28                       | +29                        | +23               |