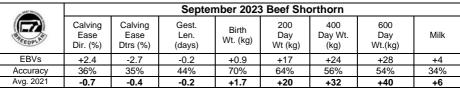

| MAST RECOR |                          |                         | Septe                   | mber 202             | 23 Beef SI            | northorn               |                       |      |
|------------|--------------------------|-------------------------|-------------------------|----------------------|-----------------------|------------------------|-----------------------|------|
| PASEDPLE.  | Calvin<br>g Ease<br>Dir. | Calving<br>Ease<br>Dtrs | Gest.<br>Len.<br>(days) | Birth<br>Wt.<br>(kg) | 200<br>Day<br>Wt (kg) | 400<br>Day Wt.<br>(kg) | 600<br>Day<br>Wt.(kg) | Milk |
| EBVs       | -0.1                     | -4.9                    | -0.8                    | +1.2                 | +16                   | +30                    | +37                   | +1   |
| Accuracy   | 38%                      | 34%                     | 41%                     | 70%                  | 56%                   | 50%                    | 51%                   | 31%  |
| Avg. 2021  | -0.7                     | -0.4                    | -0.2                    | +1.7                 | +20                   | +32                    | +40                   | +6   |