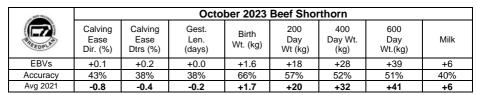

September 2023 Beef Shorthorn - Percentile Bands for all 2021 born animals

Use this table as a guide to compare individual animals with the current genetic level of the breed

|          | Calv-Ease | Ease | ā    | Birth |     |     | Growth |     |             | Fert |     |       | Carcase |      |      |     | Indexes |     |
|----------|-----------|------|------|-------|-----|-----|--------|-----|-------------|------|-----|-------|---------|------|------|-----|---------|-----|
|          | Dir       | Dtrs | G.   | Bwt   | 200 | 400 | 9009   | Mwt | Milk        | SS   | OM  | EMA   | Rib     | RBY  | IMF  | ST  | SR      | MA  |
|          | %         |      | days |       |     | kg  |        |     |             | E    | D.  | sq.cm | шш      | %    |      |     | GBP     |     |
| High 1%  | +9.0      | +5.6 | -2.5 | 4.1   | +37 | +57 | +71    | +81 | +13         | +1.3 | +51 | +4.9  | +1.3    | +2.5 | +0.5 | +50 | +55     | +33 |
| High 5%  | +6.0      | +3.9 | -1.6 | -0.1  | +31 | +49 | +61    | +68 | +11         | +1.0 | +44 | +3.9  | +0.8    | +1.8 | +0.3 | +43 | +47     | +29 |
| High 10% | +4.3      | +3.0 | -12  | +0.4  | +29 | +45 | +55    | +62 | 6+          | +0.8 | +40 | +3.4  | 9.0+    | +1.5 | +0.2 | +39 | +42     | +28 |
| High 15% | +3.4      | +2.3 | -0.9 | 9.0+  | +27 | +42 | +52    | +58 | 6+          | +0.7 | +38 | +3.0  | +0.4    | +1.3 | +0.1 | +37 | +40     | +27 |
| High 20% | +2.5      | +1.9 | -0.7 | +0.8  | +25 | +40 | +20    | +55 | 84          | 9.0+ | +37 | +2.8  | +0.3    | +1.1 | +0.1 | +35 | +38     | +26 |
| High 25% | +1.9      | +1.5 | 9.0- | +1.0  | +24 | +38 | +48    | +52 | 8+          | +0.5 | +35 | +2.6  | +0.2    | +1.0 | +0.0 | +34 | +36     | +25 |
| High 30% | +1.2      | +1.1 | -0.5 | +1.1  | +23 | +37 | +46    | +50 | 1+7         | +0.5 | +33 | +2.4  | +0.2    | 6.0+ | +0.0 | +32 | +34     | +25 |
| High 35% | +0.7      | +0.8 | -0.4 | +1.3  | +22 | +35 | +44    | +48 | 47          | +0.4 | +32 | +2.3  | +0.1    | +0.8 | +0.0 | +31 | +32     | +25 |
| High 40% | +0.2      | +0.4 | -0.3 | +1.4  | +21 | +34 | +43    | +46 | <b>L</b> +7 | +0.3 | +31 | +2.1  | +0.1    | +0.8 | -0.1 | +30 | +31     | +24 |
| High 45% | -0.2      | +0.1 | -0.2 | +1.6  | +20 | +33 | +41    | +44 | 9           | +0.3 | +30 | +2.0  | +0.0    | +0.7 | -0.1 | +29 | +30     | +24 |
| %09      | -0.7      | -0.2 | -0.1 | +1.7  | +20 | +32 | +40    | +42 | 9+          | +0.2 | +29 | +1.9  | -0.1    | 9.0+ | -0.1 | +28 | +29     | +23 |
| Low 45%  | -12       | -0.6 | +0.0 | +1.8  | +19 | +30 | +39    | +41 | 9           | +0.2 | +28 | +1.7  | -0.1    | 9.0+ | -0.1 | +27 | +27     | +23 |
| Low 40%  | -1.6      | -0.9 | +0.1 | +2.0  | +18 | +29 | +37    | +39 | +5          | +0.1 | +27 | +1.6  | -0.2    | +0.5 | -0.2 | +26 | +26     | +22 |
| Low 35%  | -2.1      | -1.3 | +0.2 | +2.1  | +17 | +28 | +36    | +37 | 45          | +0.1 | +26 | +1.5  | -0.2    | +0.4 | -0.2 | +25 | +25     | +22 |
| Low 30%  | -2.6      | -1.6 | +0.3 | +2.2  | +16 | +27 | +34    | +36 | +2          | +0.0 | +25 | +1.4  | -0.3    | +0.3 | -0.2 | +24 | +23     | +22 |
| Low 25%  | -3.3      | -2.0 | +0.4 | +2.4  | +15 | +25 | +33    | +34 | 44          | +0.0 | +24 | +1.2  | -0.4    | +0.2 | -0.3 | +23 | +22     | +21 |
| Low 20%  | -3.9      | -2.5 | +0.5 | +2.6  | +14 | +24 | +31    | +31 | 44          | -0.1 | +22 | +1.1  | -0.5    | +0.2 | -0.3 | +21 | +20     | +21 |
| Low 15%  | 4.8       | -3.1 | +0.6 | +2.8  | +13 | +22 | +29    | +29 | +3          | -0.2 | +21 | +0.9  | 9:0-    | +0.0 | -0.4 | +20 | +18     | +20 |
| Low 10%  | -5.8      | -3.9 | +0.7 | +3.1  | +12 | +20 | +26    | +26 | £           | -0.3 | +19 | +0.7  | -0.7    | -0.1 | -0.5 | +18 | +16     | +20 |
| Low 5%   | -7.6      | -5.1 | +1.0 | +3.6  | 6+  | +17 | +23    | +21 | +5          | -0.4 | +16 | +0.4  | 6:0-    | -0.3 | 9.0- | +15 | +13     | +19 |
| Low 1%   | -11.4     | -7.2 | +1.5 | +4.7  | 45  | 11  | +15    | +11 | Ŧ           | -0.7 | 7   | -0.2  | -1.5    | -0.7 | -0.9 | +10 | 47      | +17 |