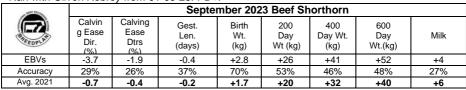

| MAST RECOR |                          |                         | Septe                   | mber 202             | 23 Beef SI            | northorn               |                       |      |
|------------|--------------------------|-------------------------|-------------------------|----------------------|-----------------------|------------------------|-----------------------|------|
| PASEDPLE.  | Calvin<br>g Ease<br>Dir. | Calving<br>Ease<br>Dtrs | Gest.<br>Len.<br>(days) | Birth<br>Wt.<br>(kg) | 200<br>Day<br>Wt (kg) | 400<br>Day Wt.<br>(kg) | 600<br>Day<br>Wt.(kg) | Milk |
| EBVs       | -0.1                     | -4.9                    | -0.8                    | +1.2                 | +16                   | +30                    | +37                   | +1   |
| Accuracy   | 38%                      | 34%                     | 41%                     | 70%                  | 56%                   | 50%                    | 51%                   | 31%  |
| Avg. 2021  | -0.7                     | -0.4                    | -0.2                    | +1.7                 | +20                   | +32                    | +40                   | +6   |

|   | BEEF      | Scrotal<br>Size<br>(cm) | Carcase<br>Weight<br>(kg) | Eye<br>Muscle<br>Area<br>(Sq.cm) | Fat<br>(mm) | Retail<br>Beef<br>Yield | IMF<br>% | Terminal<br>Sire<br>Index | Self<br>Replacing<br>Index | Maternal<br>Index |
|---|-----------|-------------------------|---------------------------|----------------------------------|-------------|-------------------------|----------|---------------------------|----------------------------|-------------------|
| Г | EBVs      | +0.1                    | +30                       |                                  | -0.4        | +1.0                    |          | +28                       | +28                        | +23               |
|   | Accuracy  | 28%                     | 34%                       |                                  | 27%         | 26%                     |          |                           |                            |                   |
|   | Avg. 2021 | +0.3                    | +29                       | +2.0                             | -0.1        | +0.7                    | -0.1     | +28                       | +29                        | +23               |