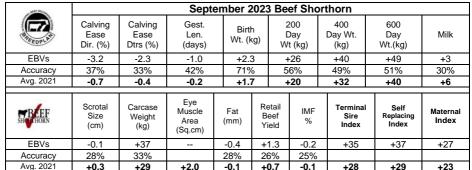

Dam - DALE CORRIE GOOSEBERRY (P) (603802474)

gd. WHARFEDALE CORRIE DIAMOND (P) (573801375)

Calving Record: 1. 13-MAR-2023 F

Notes:

Ran with Gilven Panther from 01-06-23, PD+.

| MARY RECOM  |                                 |                                | Septe                   | mber 202             | 3 Beef Sh             | orthorn                |                       |      |
|-------------|---------------------------------|--------------------------------|-------------------------|----------------------|-----------------------|------------------------|-----------------------|------|
| STEEDPLAN . | Calvin<br>g Ease<br>Dir.<br>(%) | Calving<br>Ease<br>Dtrs<br>(%) | Gest.<br>Len.<br>(days) | Birth<br>Wt.<br>(kg) | 200<br>Day<br>Wt (kg) | 400<br>Day Wt.<br>(kg) | 600<br>Day<br>Wt.(kg) | Milk |
| EBVs        | -2.0                            | -4.9                           | -0.4                    | +2.0                 | +19                   | +35                    | +42                   | +1   |
| Accuracy    | 37%                             | 34%                            | 41%                     | 69%                  | 55%                   | 48%                    | 50%                   | 31%  |
| Avg. 2021   | -0.7                            | -0.4                           | -0.2                    | +1.7                 | +20                   | +32                    | +40                   | +6   |

| ŠH | BEEF     | Scrotal<br>Size<br>(cm) | Carcase<br>Weight<br>(kg) | Eye<br>Muscle<br>Area<br>(Sq.cm) | Fat<br>(mm) | Retail<br>Beef<br>Yield | IMF<br>% | Terminal<br>Sire<br>Index | Self<br>Replacing<br>Index | Maternal<br>Index |
|----|----------|-------------------------|---------------------------|----------------------------------|-------------|-------------------------|----------|---------------------------|----------------------------|-------------------|
|    | EBVs     | +0.1                    | +31                       |                                  | -0.3        | +1.0                    | -        | +30                       | +30                        | +24               |
| Α  | ccuracy  | 27%                     | 33%                       |                                  | 27%         | 26%                     |          |                           |                            |                   |
| A۱ | vg. 2021 | +0.3                    | +29                       | +2.0                             | -0.1        | +0.7                    | -0.1     | +28                       | +29                        | +23               |