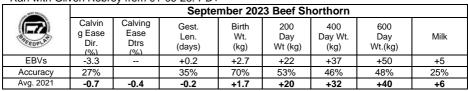

### 10 DALE SALLY (P)

(693801791) Light Roan

Born:21/02/2022 UK123720-103007

gs. STONEHILLS JACKPOT (P) (623803498)

Sire - BEAUTRY PERSEUS (P) (673803040)

gd. BEAUTRY TESSA JALEIKA (P) EX 91(623800529)

gs. DERWENTWOOD JAGGER (P)(ET) (623803335)

Dam - DALE PHYLLIS (P) (673800637)

gd. WHARFEDALE SUNBEAM DUCHESS (P) (573801376)

Notes:

Ran with Gilven Robroy from 01-06-23. PD+

| AND RECORD |                                 | September 2023 Beef Shorthorn  |                         |                      |                       |                        |                       |      |  |  |  |  |  |
|------------|---------------------------------|--------------------------------|-------------------------|----------------------|-----------------------|------------------------|-----------------------|------|--|--|--|--|--|
| WEEDPLAN . | Calvin<br>g Ease<br>Dir.<br>(%) | Calving<br>Ease<br>Dtrs<br>(%) | Gest.<br>Len.<br>(days) | Birth<br>Wt.<br>(kg) | 200<br>Day<br>Wt (kg) | 400<br>Day Wt.<br>(kg) | 600<br>Day<br>Wt.(kg) | Milk |  |  |  |  |  |
| EBVs       | -2.4                            | -2.6                           | -0.6                    | +2.2                 | +27                   | +42                    | +52                   | +4   |  |  |  |  |  |
| Accuracy   | 30%                             | 28%                            | 37%                     | 70%                  | 54%                   | 47%                    | 48%                   | 28%  |  |  |  |  |  |
| Avg. 2021  | -0.7                            | -0.4                           | -0.2                    | +1.7                 | +20                   | +32                    | +40                   | +6   |  |  |  |  |  |

|   | BEEF      | Scrotal<br>Size<br>(cm) | Carcase<br>Weight<br>(kg) | Eye<br>Muscle<br>Area<br>(Sq.cm) | Fat<br>(mm) | Retail<br>Beef<br>Yield | IMF<br>% | Terminal<br>Sire<br>Index | Self<br>Replacing<br>Index | Maternal<br>Index |
|---|-----------|-------------------------|---------------------------|----------------------------------|-------------|-------------------------|----------|---------------------------|----------------------------|-------------------|
| Г | EBVs      |                         | +40                       |                                  |             |                         |          | +38                       | +39                        | +26               |
| Г | Accuracy  |                         | 30%                       |                                  |             |                         |          |                           |                            |                   |
|   | Avg. 2021 | +0.3                    | +29                       | +2.0                             | -0.1        | +0.7                    | -0.1     | +28                       | +29                        | +23               |